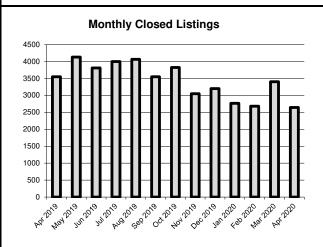

| New Listings          | 5,230     | 3,071     | <b>y</b> | -41.3% |
|-----------------------|-----------|-----------|----------|--------|
| Pending Sales         | 4,207     | 2,627     | <b>→</b> | -37.6% |
| Sold Listings         | 3,554     | 2,648     | •        | -25.5% |
| Median Sales<br>Price | \$398,000 | \$425,000 | 1        | 6.8%   |
| Sales Volume<br>(\$M) | \$1,515   | \$1,185   | <b>•</b> | -21.8% |
| Price/Sq.Ft.          | \$220     | \$229     | 1        | 3.9%   |
| Sold \$/List \$       | 98.73%    | 100.00%   | 1        | 1.3%   |
| Days on Market        | 27        | 14        | •        | -48.1% |
| CDOM                  | 33        | 16        | <b>•</b> | -51.5% |