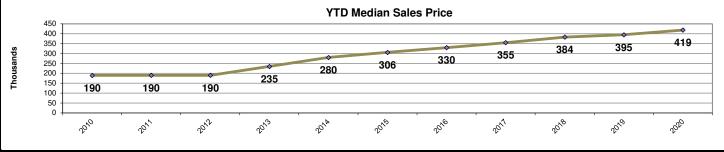

# Jan through Apr 2020 - YTD Comparisons

**Inland Valleys Regional Summary** 

www.ivaor.com

Year-Over-Year

Change

The statistics shown below are for the first 4 months of the years represented.

Month to month comparisons give you a quick way to see what is recently changing in the region. However, by comparing Year-To-Date (YTD) information across several years, you can observe more signifiant trends.

We are 4 months through the year:

# 

| New Listings          | 18,546    | 15,162    | <b>→</b> | -18.2% |
|-----------------------|-----------|-----------|----------|--------|
| Pending Sales         | 14,181    | 12,325    | <b>y</b> | -13.1% |
| Sold Listings         | 11,598    | 11,509    | •        | -0.8%  |
| Median Sales<br>Price | \$395,000 | \$419,000 | 1        | 6.1%   |
| Sales Volume<br>(\$M) | \$4,876   | \$5,113   | 1        | 4.9%   |
| Price/Sq.Ft.          | \$219     | \$228     | 1        | 3.9%   |
| Sold \$/List \$       | 98.33%    | 99.49%    | 1        | 1.2%   |
| Days on Market        | 32        | 21        | •        | -34.4% |
| CDOM                  | 41        | 24        | •        | -41.5% |