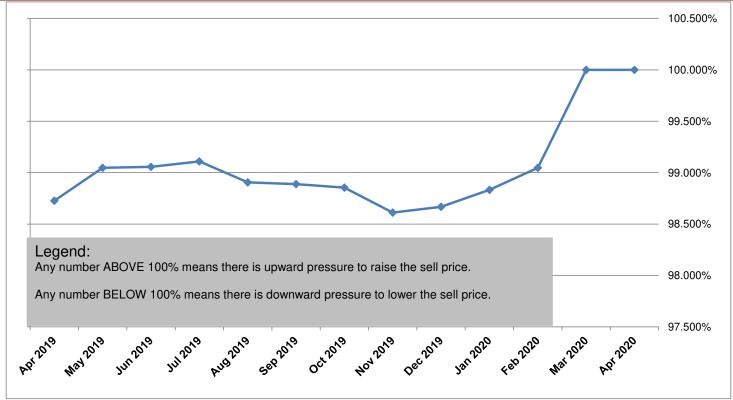

| New Listings          | 5,230     | 3,071     | <b>y</b> | -41.3% |
|-----------------------|-----------|-----------|----------|--------|
| Pending Sales         | 4,207     | 2,627     | <b>→</b> | -37.6% |
| Sold Listings         | 3,554     | 2,648     | •        | -25.5% |
| Median Sales<br>Price | \$398,000 | \$425,000 | 1        | 6.8%   |
| Sales Volume<br>(\$M) | \$1,515   | \$1,185   | <b>•</b> | -21.8% |
| Price/Sq.Ft.          | \$220     | \$229     | 1        | 3.9%   |
| Sold \$/List \$       | 98.73%    | 100.00%   | 1        | 1.3%   |
| Days on Market        | 27        | 14        | •        | -48.1% |
| CDOM                  | 33        | 16        | <b>•</b> | -51.5% |