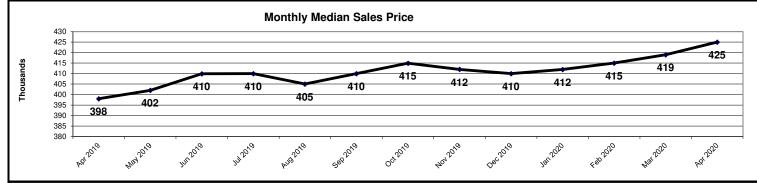

# Mark Dowling, Chief Executive Officer

- Although the first quarter housing market of 2020 was shaping up to be one of the strongest first quarters in years, the "lockdown" effects of COVID-19 had a significant impact on April's housing data. New Listings were down 41.3%, Pending Sales were down 37.6% and Sold Listings were down 25.5%. While, Median Sales Price was up 6.8% to \$425,000.
- With the lockdown standards loosening in May, and businesses beginning to open up, consumers will adopt to these social and economic changes. However, what will not change is the desire of consumers to own their own home. Survey after survey confirms the overwhelming commitment consumers have toward homeownership. The impacts of COVID -19 are real, but the demand and need for housing has not been diminished in any way.

| New Listings          | 5,230     | 3,071     | <b>y</b> | -41.3% |
|-----------------------|-----------|-----------|----------|--------|
| Pending Sales         | 4,207     | 2,627     | <b>→</b> | -37.6% |
| Sold Listings         | 3,554     | 2,648     | •        | -25.5% |
| Median Sales<br>Price | \$398,000 | \$425,000 | 1        | 6.8%   |
| Sales Volume<br>(\$M) | \$1,515   | \$1,185   | <b>•</b> | -21.8% |
| Price/Sq.Ft.          | \$220     | \$229     | 1        | 3.9%   |
| Sold \$/List \$       | 98.73%    | 100.00%   | 1        | 1.3%   |
| Days on Market        | 27        | 14        | •        | -48.1% |
| CDOM                  | 33        | 16        | <b>•</b> | -51.5% |