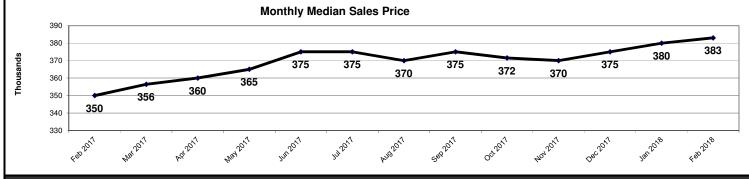

### Mark Dowling, Chief Executive Officer

- 2017 closed out a strong year in the residential real estate market, and the first two months of 2018 have started off strong. When comparing month-to-month February 2017 data to February 2018 housing data, there were increases in New Listings, Pending Sales, and a strong 9.4% increase in Median Sales Price.
- Heightened demand has also caused a reduction in "Combined Days on Market" which decreased 45.7% month-over-year.
- Although Median Sales price leveled off the last 6 months of 2017 and hovered around \$375,000, January and February of 2018 have seen a slight increase to \$383,000.