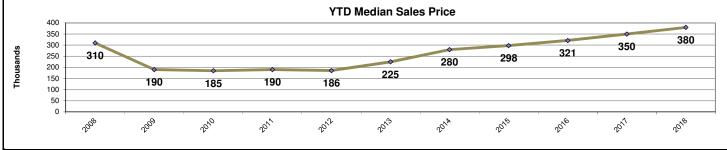

### Mark Dowling, Chief Executive Officer

- 2017 closed out a strong year in the residential real estate market, and the first two months of 2018 have started off strong. When comparing month-to-month February 2017 data to February 2018 housing data, there were increases in New Listings, Pending Sales, and a strong 9.4% increase in Median Sales Price.
- Heightened demand has also caused a reduction in "Combined Days on Market" which decreased 45.7% month-over-year.
- Although Median Sales price leveled off the last 6 months of 2017 and hovered around \$375,000, January and February of 2018 have seen a slight increase to \$383,000.

# Jan through Feb 2018 - YTD Comparisons

**Inland Valleys Regional Summary** 

www.ivaor.com

Year-Over-Year

Change

The statistics shown below are for all 2 month of the years represented.

Month to month comparisons give you a quick way to see what is recently changing in the region. However, by comparing Year-To-Date (YTD) information across several years, you can observe more signifiant trends.