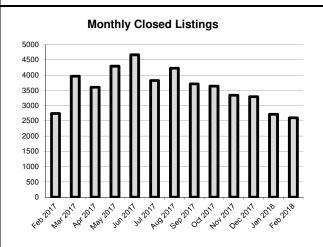

### Mark Dowling, Chief Executive Officer

- 2017 closed out a strong year in the residential real estate market, and the first two months of 2018 have started off strong. When comparing month-to-month February 2017 data to February 2018 housing data, there were increases in New Listings, Pending Sales, and a strong 9.4% increase in Median Sales Price.
- Heightened demand has also caused a reduction in "Combined Days on Market" which decreased 45.7% month-over-year.
- Although Median Sales price leveled off the last 6 months of 2017 and hovered around \$375,000, January and February of 2018 have seen a slight increase to \$383,000.