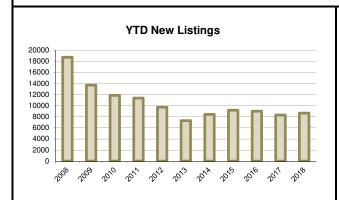

# Jan through Feb 2018 - YTD Comparisons

**Inland Valleys Regional Summary** 

www.ivaor.com

Year-Over-Year

Change

The statistics shown below are for all 2 month of the years represented.

Month to month comparisons give you a quick way to see what is recently changing in the region. However, by comparing Year-To-Date (YTD) information across several years, you can observe more signifiant trends.